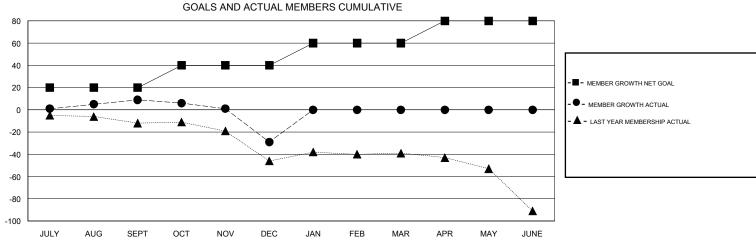

## MONTHLY MEMBERSHIP PROGRESS REPORT

## District 14 E

GMT: LOCATION PENNSYLVANIA GMT CA







| DROPPED CLUBS: 0  DROPPED MEMBERS |         | 10 CLUBS OF 34 ADDED 1 OR MORE<br>NEW MEMBERS | GENDER DISTE<br>MALE<br>FEMALE  | 773 (70.39%)<br>241 (29.61%) |     |
|-----------------------------------|---------|-----------------------------------------------|---------------------------------|------------------------------|-----|
| DECEASED                          | 6       | CHCK HEDE FOR CHMH ATME                       | TOTAL FAMILY UNIT MEMBERS       |                              | 202 |
| CLUB CANCELLED OTHER              | 0<br>42 | CLICK HERE FOR CUMULATIVE  MEMBERSHIP DATA    | FAMILY MEMBERS PAYING HALF DUES |                              | 106 |
| TOTAL                             | 48      |                                               |                                 |