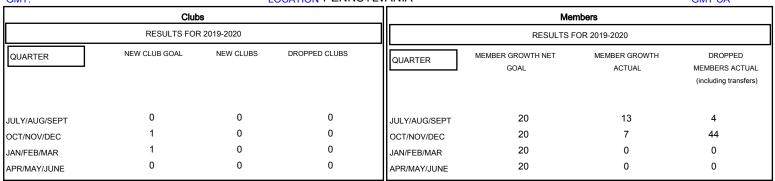

## District 14 E

GMT: LOCATION PENNSYLVANIA GMT CA

| DROPPED CLUBS: 0  DROPPED MEMBERS |         | 10 CLUBS OF 34 ADDED 1 OR MORE<br>NEW MEMBERS | GENDER DISTE<br>MALE<br>FEMALE  | 773 (70.39%)<br>241 (29.61%) |     |
|-----------------------------------|---------|-----------------------------------------------|---------------------------------|------------------------------|-----|
| DECEASED                          | 6       | CHCK HEDE FOR CHMH ATME                       | TOTAL FAMILY UNIT MEMBERS       |                              | 202 |
| CLUB CANCELLED OTHER              | 0<br>42 | CLICK HERE FOR CUMULATIVE  MEMBERSHIP DATA    | FAMILY MEMBERS PAYING HALF DUES |                              | 106 |
| TOTAL                             | 48      |                                               |                                 |                              |     |